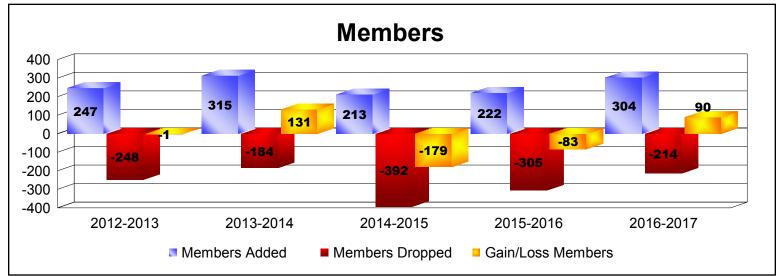

MBR0065 Page 1 of 2 7/21/2017 12:50:56PM

District 46 NEVADA

As of June 2017 Cumulative

| Year      | New<br>Clubs | Dropped<br>Clubs | Gain/<br>Loss<br>Clubs | New<br>Members | Charter<br>Members | Reinstate<br>Members | Transfer<br>Members | Total<br>Member<br>Added | Total<br>Members<br>Dropped | Gain/<br>Loss<br>Members |
|-----------|--------------|------------------|------------------------|----------------|--------------------|----------------------|---------------------|--------------------------|-----------------------------|--------------------------|
| 2012-2013 | 1            | -1               | 0                      | 157            | 44                 | 27                   | 19                  | 247                      | -248                        | -1                       |
| 2013-2014 | 1            | -1               | 0                      | 196            | 86                 | 23                   | 10                  | 315                      | -184                        | 131                      |
| 2014-2015 | 1            | -4               | -3                     | 161            | 26                 | 8                    | 18                  | 213                      | -392                        | -179                     |
| 2015-2016 | 2            | -3               | -1                     | 132            | 47                 | 24                   | 19                  | 222                      | -305                        | -83                      |
| 2016-2017 | 3            | 0                | 3                      | 185            | 99                 | 13                   | 7                   | 304                      | -214                        | 90                       |
| Average   | 2            | -2               | 0                      | 166            | 60                 | 19                   | 15                  | 260                      | -269                        | -8                       |