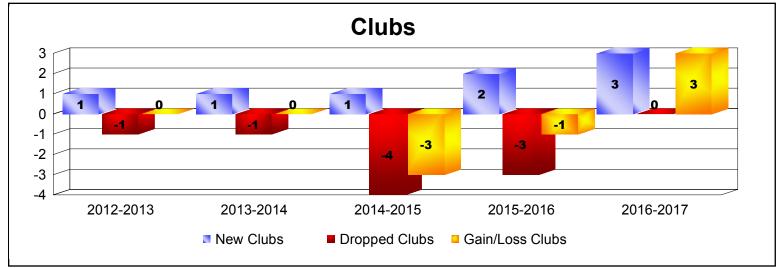

MBR0065 Page 1 of 2 7/21/2017 12:50:56PM

District 46 NEVADA

As of June 2017 Cumulative

| Year      | New<br>Clubs | Dropped<br>Clubs | Gain/<br>Loss<br>Clubs | New<br>Members | Charter<br>Members | Reinstate<br>Members | Transfer<br>Members | Total<br>Member<br>Added | Total<br>Members<br>Dropped | Gain/<br>Loss<br>Members |
|-----------|--------------|------------------|------------------------|----------------|--------------------|----------------------|---------------------|--------------------------|-----------------------------|--------------------------|
| 2012-2013 | 1            | -1               | 0                      | 157            | 44                 | 27                   | 19                  | 247                      | -248                        | -1                       |
| 2013-2014 | 1            | -1               | 0                      | 196            | 86                 | 23                   | 10                  | 315                      | -184                        | 131                      |
| 2014-2015 | 1            | -4               | -3                     | 161            | 26                 | 8                    | 18                  | 213                      | -392                        | -179                     |
| 2015-2016 | 2            | -3               | -1                     | 132            | 47                 | 24                   | 19                  | 222                      | -305                        | -83                      |
| 2016-2017 | 3            | 0                | 3                      | 185            | 99                 | 13                   | 7                   | 304                      | -214                        | 90                       |
| Average   | 2            | -2               | 0                      | 166            | 60                 | 19                   | 15                  | 260                      | -269                        | -8                       |