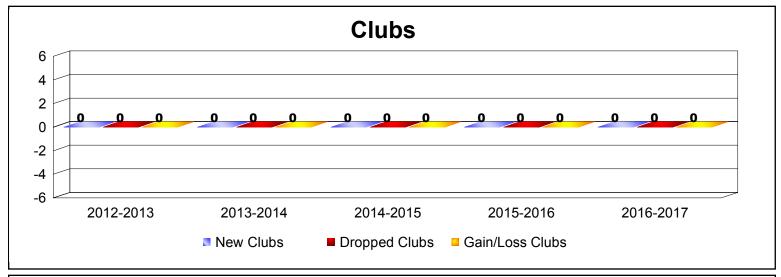

| Year      | New<br>Clubs | Dropped<br>Clubs | Gain/<br>Loss<br>Clubs | New<br>Members | Charter<br>Members | Reinstate<br>Members | Transfer<br>Members | Total<br>Member<br>Added | Total<br>Members<br>Dropped | Gain/<br>Loss<br>Members |
|-----------|--------------|------------------|------------------------|----------------|--------------------|----------------------|---------------------|--------------------------|-----------------------------|--------------------------|
| 2012-2013 | 0            | 0                | 0                      | 14             | 0                  | 1                    | 0                   | 15                       | -9                          | 6                        |
| 2013-2014 | 0            | 0                | 0                      | 6              | 0                  | 0                    | 0                   | 6                        | -10                         | -4                       |
| 2014-2015 | 0            | 0                | 0                      | 12             | 0                  | 2                    | 2                   | 16                       | -18                         | -2                       |
| 2015-2016 | 0            | 0                | 0                      | 9              | 0                  | 0                    | 2                   | 11                       | -11                         | 0                        |
| 2016-2017 | 0            | 0                | 0                      | 8              | 0                  | 1                    | 0                   | 9                        | -5                          | 4                        |
| Average   | 0            | 0                | 0                      | 10             | 0                  | 1                    | 1                   | 11                       | -11                         | 1                        |