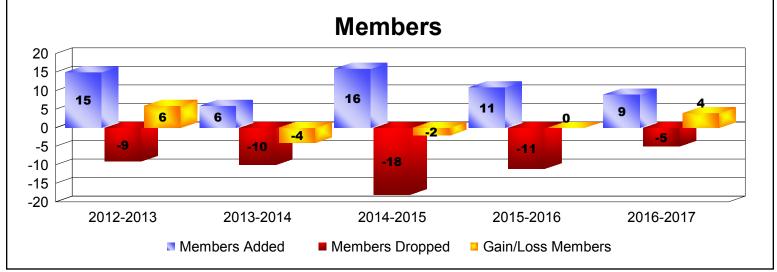

| Year      | New<br>Clubs | Dropped<br>Clubs | Gain/<br>Loss<br>Clubs | New<br>Members | Charter<br>Members | Reinstate<br>Members | Transfer<br>Members | Total<br>Member<br>Added | Total<br>Members<br>Dropped | Gain/<br>Loss<br>Members |
|-----------|--------------|------------------|------------------------|----------------|--------------------|----------------------|---------------------|--------------------------|-----------------------------|--------------------------|
| 2012-2013 | 0            | 0                | 0                      | 14             | 0                  | 1                    | 0                   | 15                       | -9                          | 6                        |
| 2013-2014 | 0            | 0                | 0                      | 6              | 0                  | 0                    | 0                   | 6                        | -10                         | -4                       |
| 2014-2015 | 0            | 0                | 0                      | 12             | 0                  | 2                    | 2                   | 16                       | -18                         | -2                       |
| 2015-2016 | 0            | 0                | 0                      | 9              | 0                  | 0                    | 2                   | 11                       | -11                         | 0                        |
| 2016-2017 | 0            | 0                | 0                      | 8              | 0                  | 1                    | 0                   | 9                        | -5                          | 4                        |
| Average   | 0            | 0                | 0                      | 10             | 0                  | 1                    | 1                   | 11                       | -11                         | 1                        |